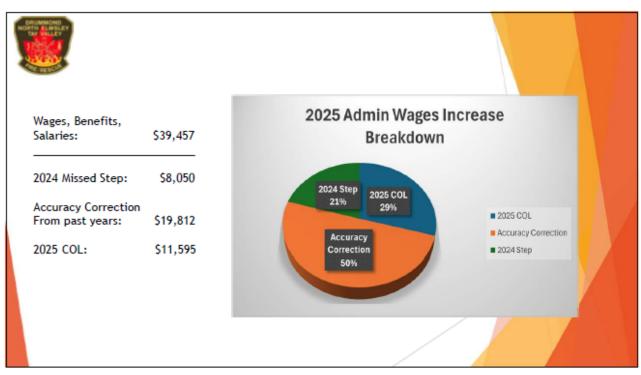

> Suggested Recommendation: **"THAT**, the Volunteer Firefighter 2024 Christmas Gift Cards of \$40 each, be approved."

vii) **2025 Draft Fire Department Budget** – *attached page, 22.* Greg Saunders, Fire Chief.

> Suggested Recommendation: **"THAT**, the 2025 draft budget be approved in principle as presented and forwarded to both Township's."