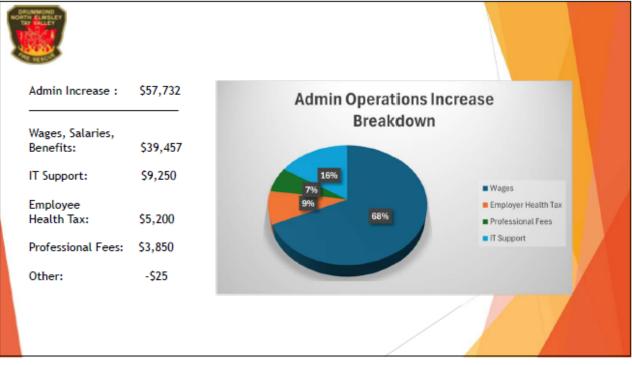

> Suggested Recommendation: **"THAT**, the Volunteer Firefighter 2024 Christmas Gift Cards of \$40 each, be approved."

vii) **2025 Draft Fire Department Budget** – *attached page, 22.* Greg Saunders, Fire Chief.

> Suggested Recommendation: **"THAT**, the 2025 draft budget be approved in principle as presented and forwarded to both Township's."