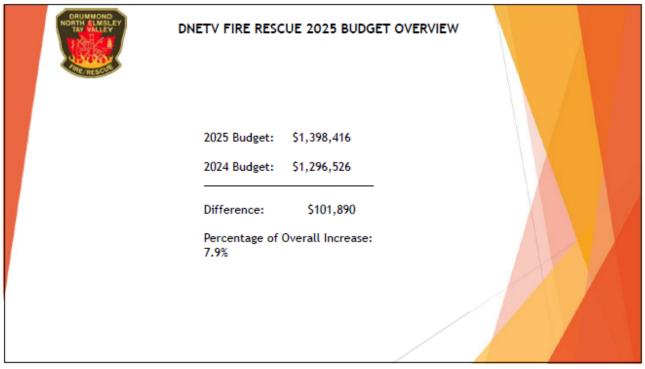

> Suggested Recommendation: **"THAT**, the Volunteer Firefighter 2024 Christmas Gift Cards of \$40 each, be approved."

vii) **2025 Draft Fire Department Budget** – *attached page, 22.* Greg Saunders, Fire Chief.

> Suggested Recommendation: **"THAT**, the 2025 draft budget be approved in principle as presented and forwarded to both Township's."