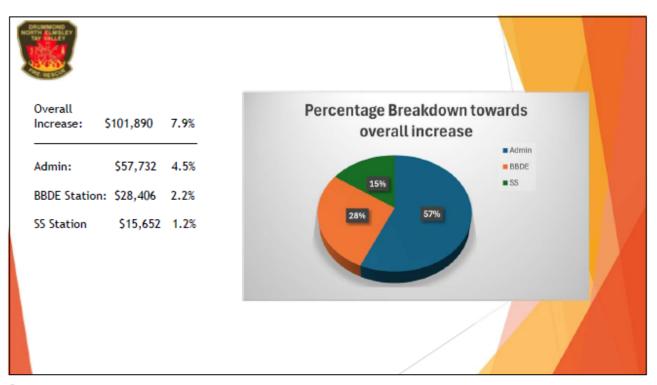

> Suggested Recommendation: **"THAT**, the Volunteer Firefighter 2024 Christmas Gift Cards of \$40 each, be approved."

vii) **2025 Draft Fire Department Budget** – *attached page, 22.* Greg Saunders, Fire Chief.

> Suggested Recommendation: **"THAT**, the 2025 draft budget be approved in principle as presented and forwarded to both Township's."