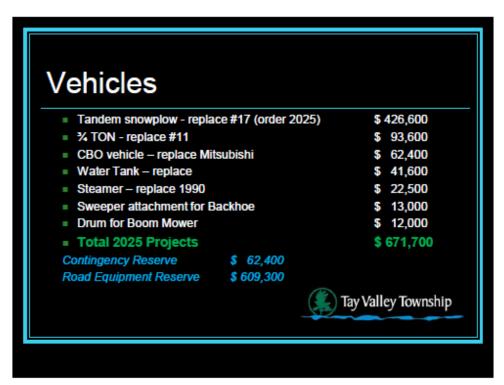

ste Site – new wells \*provisional \$ 10,000 Waste Site – Glen Tay – fencing \$ 25,000 Additional Compactor - GTWS \$47,500 H. Mather Municipal Drain Project \$ 15,000 Muttons Road – entrance work \$ 25,000 Total 2025 Projects \$122,500 Development Charges \$ 4,750 Contingency Reserve \$ 29,952 Special Contingency Reserve \$ 57,798 Waste Sites Reserve \$ 30,000 Tay Valley Township



Roads - Hard Surfaced Armstrong Line \$ 160,000 Crozier Road (LCB) \$ 53,000 Ritchie Side Road \$ 56,000 Bygrove Lane \$ 52,000 Crozier Road (HCB) \$ 158,000 Orchard Crescent \$ 64,000 Posner Lane \$ 30,000 \$ 15,000 Glen Tay Road (crack sealing) **Total 2025 Projects** \$588,000 Road Construction Reserve \$ 488,000 OCIF-Formula Based Grant \$ 100,000 Tay Valley Township























































#### Recreation Forest Trail Park – kiosk & other signage \$ 10,000 \$ 10,000 Forest Trail Park – energy node Noonan Water Access Point \$ 20,000 Maberly Community Park – accessible paths \$ 15,000 Maberly Community Park – pickleball courts \$ 179,920 Maberly Outdoor Rink \$ 332,800 Joint Recreation Feasibility Study \$ 41,600 \$ 609,320 Total 2025 Projects Tay Valley Township











| TAY VALLEY TOWNSHIP                                                                  |          |                     |                                       |  |
|--------------------------------------------------------------------------------------|----------|---------------------|---------------------------------------|--|
| 2025 BUDGET - IMPACTS ON LEVY