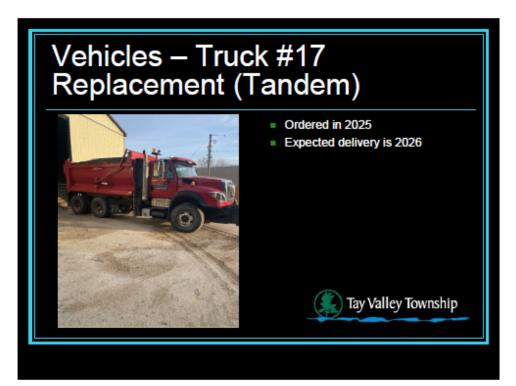

e Site – new wells \*provisional \$ 10,000 Waste Site – Glen Tay – fencing \$ 25,000 Additional Compactor - GTWS \$47,500 H. Mather Municipal Drain Project \$ 15,000 Muttons Road – entrance work \$ 25,000 Total 2025 Projects \$122,500 Development Charges \$ 4,750 Contingency Reserve \$ 29,952 Special Contingency Reserve \$ 57,798 Waste Sites Reserve \$ 30,000 Tay Valley Township



Roads - Hard Surfaced Armstrong Line \$ 160,000 Crozier Road (LCB) \$ 53,000 Ritchie Side Road \$ 56,000 Bygrove Lane \$ 52,000 Crozier Road (HCB) \$ 158,000 Orchard Crescent \$ 64,000 Posner Lane \$ 30,000 \$ 15,000 Glen Tay Road (crack sealing) **Total 2025 Projects** \$588,000 Road Construction Reserve \$ 488,000 OCIF-Formula Based Grant \$ 100,000 Tay Valley Township























































#### Recreation Forest Trail Park – kiosk & other signage \$ 10,000 \$ 10,000 Forest Trail Park – energy node Noonan Water Access Point \$ 20,000 Maberly Community Park – accessible paths \$ 15,000 Maberly Community Park – pickleball courts \$ 179,920 Maberly Outdoor Rink \$ 332,800 Joint Recreation Feasibility Study \$ 41,600 \$ 609,320 Total 2025 Projects Tay Valley Township











| TAY VALLEY TOWNSHIP                                                                  |          |                     |                                       |  |
|--------------------------------------------------------------------------------------|----------|---------------------|---------------------------------------|--|
| 2025 BUDGET - IMPACTS ON LEVY