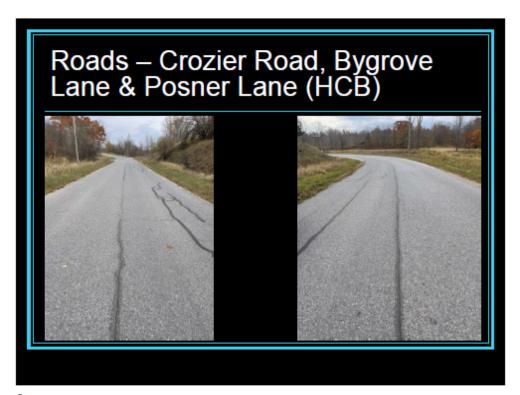

#### COMMITTEE OF THE WHOLE "SPECIAL" AGENDA

Tuesday, November 12<sup>th</sup>, 2024 5:30 p.m. Municipal Office – Council Chambers – 217 Harper Road

5:30 p.m. "Special" Committee of the Whole Meeting