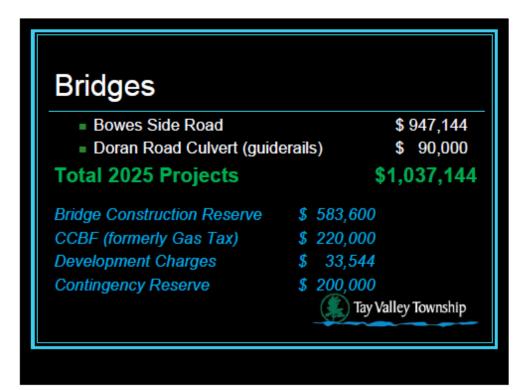

s

 Waste Site – new wells \*provisional \$ 10,000 Waste Site – Glen Tay – fencing \$ 25,000 Additional Compactor - GTWS \$47,500 H. Mather Municipal Drain Project \$ 15,000 Muttons Road – entrance work \$ 25,000 Total 2025 Projects \$122,500 Development Charges \$ 4,750 Contingency Reserve \$ 29,952 Special Contingency Reserve \$ 57,798 Waste Sites Reserve \$ 30,000 Tay Valley Township



Roads - Hard Surfaced Armstrong Line \$ 160,000 Crozier Road (LCB) \$ 53,000 Ritchie Side Road \$ 56,000 Bygrove Lane \$ 52,000 Crozier Road (HCB) \$ 158,000 Orchard Crescent \$ 64,000 Posner Lane \$ 30,000 \$ 15,000 Glen Tay Road (crack sealing) **Total 2025 Projects** \$588,000 Road Construction Reserve \$ 488,000 OCIF-Formula Based Grant \$ 100,000 Tay Valley Township























































#### Recreation Forest Trail Park – kiosk & other signage \$ 10,000 \$ 10,000 Forest Trail Park – energy node Noonan Water Access Point \$ 20,000 Maberly Community Park – accessible paths \$ 15,000 Maberly Community Park – pickleball courts \$ 179,920 Maberly Outdoor Rink \$ 332,800 Joint Recreation Feasibility Study \$ 41,600 \$ 609,320 Total 2025 Projects Tay Valley Township











| TAY VALLEY TOWNSHIP                                                                  |          |                     |                                       |  |
|--------------------------------------------------------------------------------------|----------|---------------------|---------------------------------------|--|
| 2025 BUDGET - IMPACTS ON LEVY