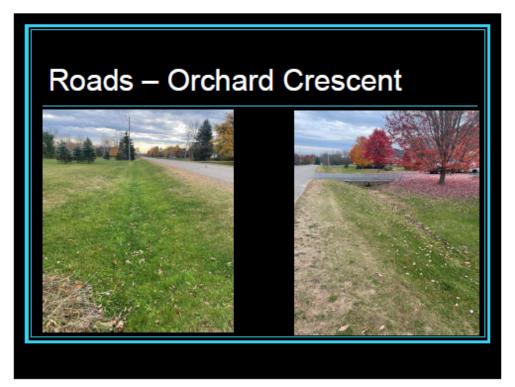

#### COMMITTEE OF THE WHOLE "SPECIAL" AGENDA

Tuesday, November 12<sup>th</sup>, 2024 5:30 p.m. Municipal Office – Council Chambers – 217 Harper Road

5:30 p.m. "Special" Committee of the Whole Meeting