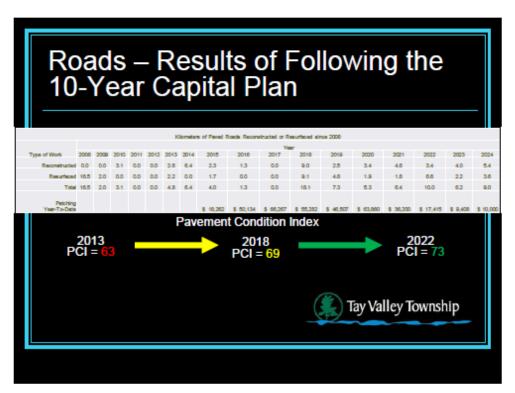

cts

 Waste Site – new wells \*provisional \$ 10,000 Waste Site – Glen Tay – fencing \$ 25,000 Additional Compactor - GTWS \$47,500 H. Mather Municipal Drain Project \$ 15,000 Muttons Road – entrance work \$ 25,000 Total 2025 Projects \$122,500 Development Charges \$ 4,750 Contingency Reserve \$ 29,952 Special Contingency Reserve \$ 57,798 Waste Sites Reserve \$ 30,000 Tay Valley Township



Roads - Hard Surfaced Armstrong Line \$ 160,000 Crozier Road (LCB) \$ 53,000 Ritchie Side Road \$ 56,000 Bygrove Lane \$ 52,000 Crozier Road (HCB) \$ 158,000 Orchard Crescent \$ 64,000 Posner Lane \$ 30,000 \$ 15,000 Glen Tay Road (crack sealing) **Total 2025 Projects** \$588,000 Road Construction Reserve \$ 488,000 OCIF-Formula Based Grant \$ 100,000 Tay Valley Township























































#### Recreation Forest Trail Park – kiosk & other signage \$ 10,000 \$ 10,000 Forest Trail Park – energy node Noonan Water Access Point \$ 20,000 Maberly Community Park – accessible paths \$ 15,000 Maberly Community Park – pickleball courts \$ 179,920 Maberly Outdoor Rink \$ 332,800 Joint Recreation Feasibility Study \$ 41,600 \$ 609,320 Total 2025 Projects Tay Valley Township











| TAY VALLEY TOWNSHIP                                                                  |          |                     |                                       |  |
|--------------------------------------------------------------------------------------|----------|---------------------|---------------------------------------|--|
| 2025 BUDGET - IMPACTS ON LEVY