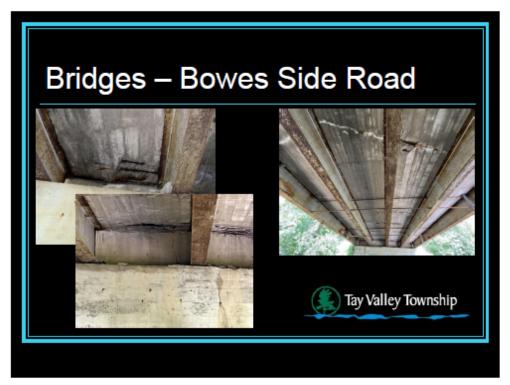

Waste Site – new wells \*provisional \$ 10,000 Waste Site – Glen Tay – fencing \$ 25,000 Additional Compactor - GTWS \$47,500 H. Mather Municipal Drain Project \$ 15,000 Muttons Road – entrance work \$ 25,000 Total 2025 Projects \$122,500 Development Charges \$ 4,750 Contingency Reserve \$ 29,952 Special Contingency Reserve \$ 57,798 Waste Sites Reserve \$ 30,000 Tay Valley Township



Roads - Hard Surfaced Armstrong Line \$ 160,000 Crozier Road (LCB) \$ 53,000 Ritchie Side Road \$ 56,000 Bygrove Lane \$ 52,000 Crozier Road (HCB) \$ 158,000 Orchard Crescent \$ 64,000 Posner Lane \$ 30,000 \$ 15,000 Glen Tay Road (crack sealing) **Total 2025 Projects** \$588,000 Road Construction Reserve \$ 488,000 OCIF-Formula Based Grant \$ 100,000 Tay Valley Township























































#### Recreation Forest Trail Park – kiosk & other signage \$ 10,000 \$ 10,000 Forest Trail Park – energy node Noonan Water Access Point \$ 20,000 Maberly Community Park – accessible paths \$ 15,000 Maberly Community Park – pickleball courts \$ 179,920 Maberly Outdoor Rink \$ 332,800 Joint Recreation Feasibility Study \$ 41,600 \$ 609,320 Total 2025 Projects Tay Valley Township











| TAY VALLEY TOWNSHIP                                                                  |          |                     |                                       |  |
|--------------------------------------------------------------------------------------|----------|---------------------|---------------------------------------|--|
| 2025 BUDGET - IMPACTS ON LEVY