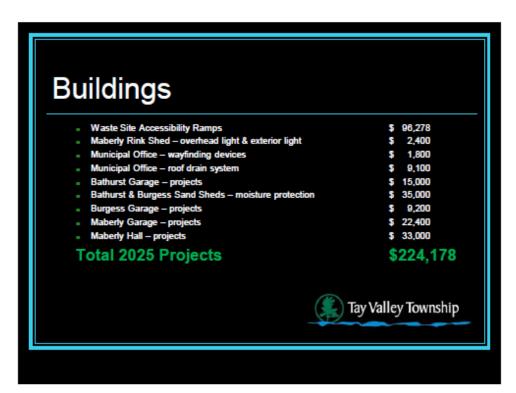

ew wells \*provisional \$ 10,000 Waste Site – Glen Tay – fencing \$ 25,000 Additional Compactor - GTWS \$47,500 H. Mather Municipal Drain Project \$ 15,000 Muttons Road – entrance work \$ 25,000 Total 2025 Projects \$122,500 Development Charges \$ 4,750 Contingency Reserve \$ 29,952 Special Contingency Reserve \$ 57,798 Waste Sites Reserve \$ 30,000 Tay Valley Township



Roads - Hard Surfaced Armstrong Line \$ 160,000 Crozier Road (LCB) \$ 53,000 Ritchie Side Road \$ 56,000 Bygrove Lane \$ 52,000 Crozier Road (HCB) \$ 158,000 Orchard Crescent \$ 64,000 Posner Lane \$ 30,000 \$ 15,000 Glen Tay Road (crack sealing) **Total 2025 Projects** \$588,000 Road Construction Reserve \$ 488,000 OCIF-Formula Based Grant \$ 100,000 Tay Valley Township























































#### Recreation Forest Trail Park – kiosk & other signage \$ 10,000 \$ 10,000 Forest Trail Park – energy node Noonan Water Access Point \$ 20,000 Maberly Community Park – accessible paths \$ 15,000 Maberly Community Park – pickleball courts \$ 179,920 Maberly Outdoor Rink \$ 332,800 Joint Recreation Feasibility Study \$ 41,600 \$ 609,320 Total 2025 Projects Tay Valley Township











| TAY VALLEY TOWNSHIP                                                                  |          |                     |                                       |  |
|--------------------------------------------------------------------------------------|----------|---------------------|---------------------------------------|--|
| 2025 BUDGET - IMPACTS ON LEVY