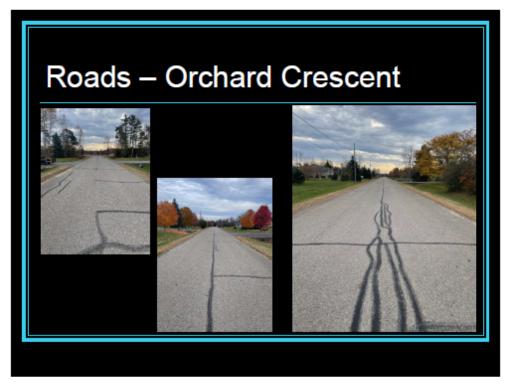

#### COMMITTEE OF THE WHOLE "SPECIAL" AGENDA

Tuesday, November 12<sup>th</sup>, 2024 5:30 p.m. Municipal Office – Council Chambers – 217 Harper Road

5:30 p.m. "Special" Committee of the Whole Meeting