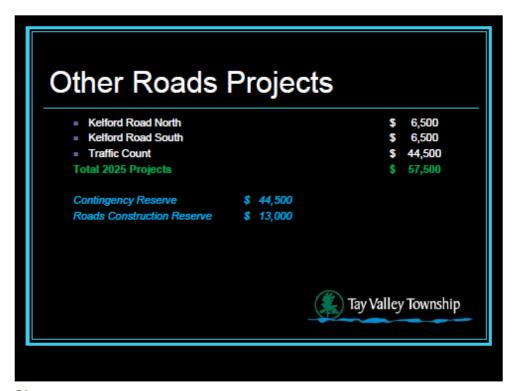

jects

 Waste Site – new wells \*provisional \$ 10,000 Waste Site – Glen Tay – fencing \$ 25,000 Additional Compactor - GTWS \$47,500 H. Mather Municipal Drain Project \$ 15,000 Muttons Road – entrance work \$ 25,000 Total 2025 Projects \$122,500 Development Charges \$ 4,750 Contingency Reserve \$ 29,952 Special Contingency Reserve \$ 57,798 Waste Sites Reserve \$ 30,000 Tay Valley Township



Roads - Hard Surfaced Armstrong Line \$ 160,000 Crozier Road (LCB) \$ 53,000 Ritchie Side Road \$ 56,000 Bygrove Lane \$ 52,000 Crozier Road (HCB) \$ 158,000 Orchard Crescent \$ 64,000 Posner Lane \$ 30,000 \$ 15,000 Glen Tay Road (crack sealing) **Total 2025 Projects** \$588,000 Road Construction Reserve \$ 488,000 OCIF-Formula Based Grant \$ 100,000 Tay Valley Township























































#### Recreation Forest Trail Park – kiosk & other signage \$ 10,000 \$ 10,000 Forest Trail Park – energy node Noonan Water Access Point \$ 20,000 Maberly Community Park – accessible paths \$ 15,000 Maberly Community Park – pickleball courts \$ 179,920 Maberly Outdoor Rink \$ 332,800 Joint Recreation Feasibility Study \$ 41,600 \$ 609,320 Total 2025 Projects Tay Valley Township











| TAY VALLEY TOWNSHIP                                                                  |          |                     |                                       |  |
|--------------------------------------------------------------------------------------|----------|---------------------|---------------------------------------|--|
| 2025 BUDGET - IMPACTS ON LEVY