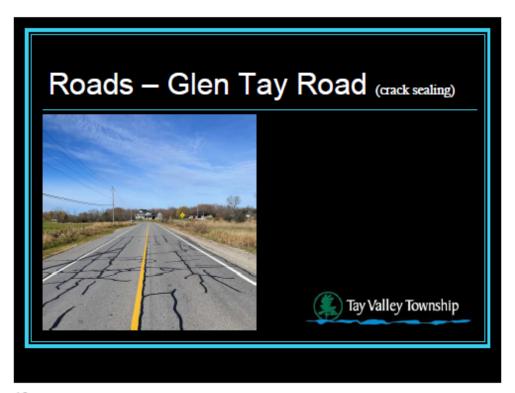

#### COMMITTEE OF THE WHOLE "SPECIAL" AGENDA

Tuesday, November 12<sup>th</sup>, 2024 5:30 p.m. Municipal Office – Council Chambers – 217 Harper Road

5:30 p.m. "Special" Committee of the Whole Meeting