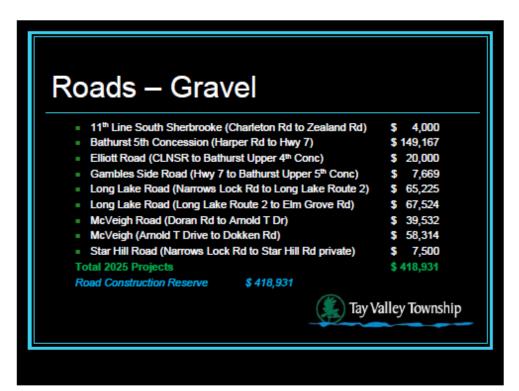

#### COMMITTEE OF THE WHOLE "SPECIAL" AGENDA

Tuesday, November 12<sup>th</sup>, 2024 5:30 p.m. Municipal Office – Council Chambers – 217 Harper Road

5:30 p.m. "Special" Committee of the Whole Meeting