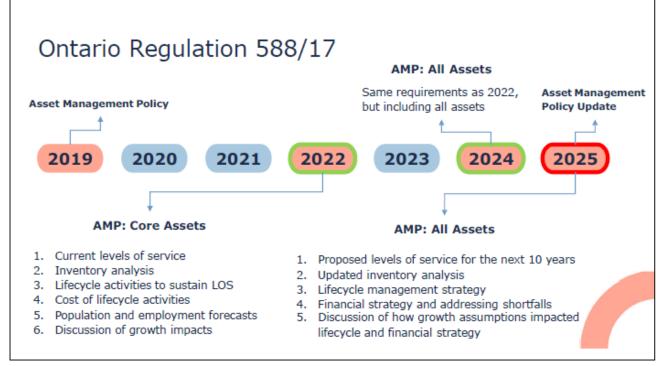

# AMPs - Updating, Reviewing & Public Posting

- After 2025, asset management plans must be updated at least once every 5 years
- After 2025, every municipal council shall conduct an annual review of its asset management progress on or before July 1st
- The asset management policy and plans should be posted to the municipal website