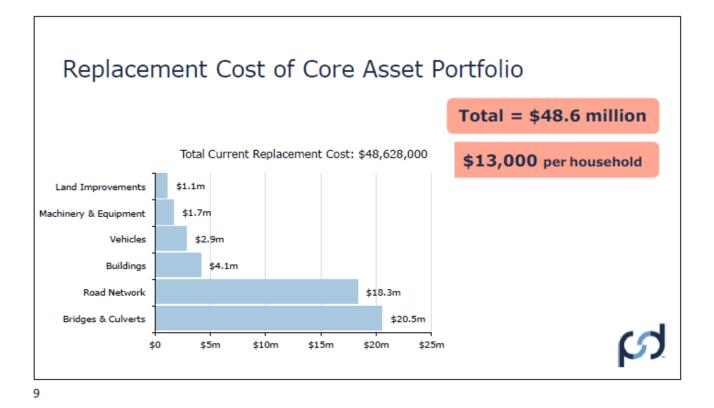

05,000 reserve allocation budgeted for 2023 be allocated as follows:

- Road Equipment Reserve \$50,204
- Bridge Reserve \$55,000."

### 5. ADJOURNMENT

# DELEGATIONS & PRESENTATIONS



2



# Infrastructure assets are vital for communities



- We need a meaningful way to organize what we own
- We need a way to understand what services we provide
- We need a way to ensure accountability to our residents and stakeholders for the services they use

4







# AMPs - Updating, Reviewing & Public Posting



- After 2025, asset management plans must be updated at least once every 5 years
- After 2025, every municipal council shall conduct an annual review of its asset management progress on or before July 1st
- The asset management policy and plans should be posted to the municipal website







Page 8 of 38

| Asset Category         | Asset Segment       | % of Assets with Assessed<br>Condition | Source of Condition Data                      |
|------------------------|---------------------|----------------------------------------|-----------------------------------------------|
| Road Network           | Paved Roads         | 97%                                    | 2022 Road Needs Study                         |
| Didage & Calumba       | Bridges             | 100%                                   | 2022 OSIM Report                              |
| Bridges & Culverts     | Structural Culverts | 95%                                    | 2022 OSIM Report                              |
| Buildings & Facilities | All                 | 100%                                   | 20