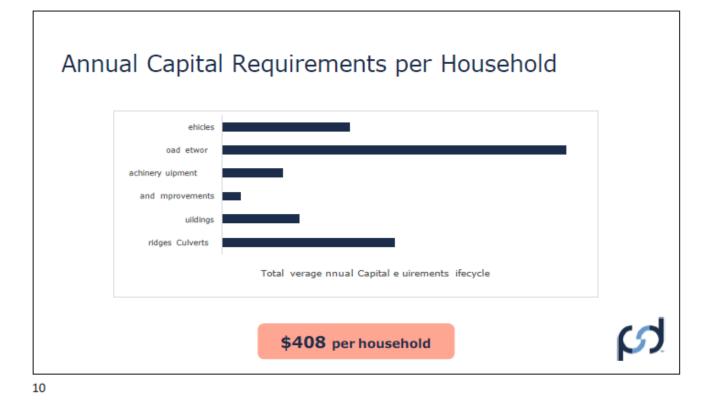

,000 reserve allocation budgeted for 2023 be allocated as follows:

- Road Equipment Reserve \$50,204
- Bridge Reserve \$55,000."

### 5. ADJOURNMENT

# DELEGATIONS & PRESENTATIONS



2



# Infrastructure assets are vital for communities



- We need a meaningful way to organize what we own
- We need a way to understand what services we provide
- We need a way to ensure accountability to our residents and stakeholders for the services they use

4







# AMPs - Updating, Reviewing & Public Posting



- After 2025, asset management plans must be updated at least once every 5 years
- After 2025, every municipal council shall conduct an annual review of its asset management progress on or before July 1st
- The asset management policy and plans should be posted to the municipal website







Page 8 of 38

| Asset Category         | Asset Segment       | % of Assets with Assessed<br>Condition | Source of Condition Data                      |
|------------------------|---------------------|----------------------------------------|-----------------------------------------------|
| Road Network           | Paved Roads         | 97%                                    | 2022 Road Needs Study                         |
| Didage & Calumba       | Bridges             | 100%                                   | 2022 OSIM Report                              |
| Bridges & Culverts     | Structural Culverts | 95%                                    | 2022 OSIM Report                              |
| Buildings & Facilities | All                 | 100%                                   | 2022