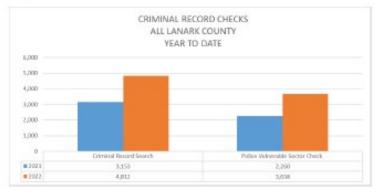

# 2022 4<sup>™</sup> Quarter Report Lanark County OPP

#### Report to TAY VALLEY

#### RMS (RECORDS MANAGEMENT SYSTEM) INCIDENTS