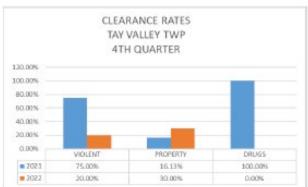

# 2022 4<sup>™</sup> Quarter Report Lanark County OPP

#### Report to TAY VALLEY

#### RMS (RECORDS MANAGEMENT SYSTEM) INCIDENTS