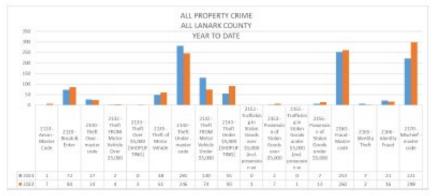

### i) Policing Contract.

Detachment Commander.

- a) Lanark County OPP 2<sup>nd</sup> Quarter Report
- b) Lanark County OPP 3<sup>rd</sup> Quarter Report
- c) Lanark County OPP 4<sup>th</sup> Quarter Report attached, page 6.

The Board reviewed and discussed the reports.