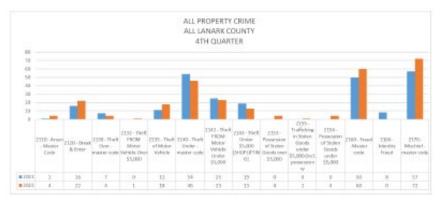

### i) Policing Contract.

Detachment Commander.

- a) Lanark County OPP 2<sup>nd</sup> Quarter Report
- b) Lanark County OPP 3<sup>rd</sup> Quarter Report
- c) Lanark County OPP 4<sup>th</sup> Quarter Report attached, page 6.

The Board reviewed and discussed the reports.