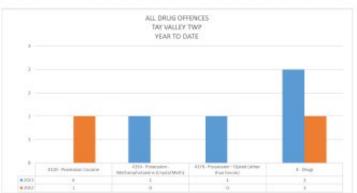

### i) Policing Contract.

Detachment Commander.

- a) Lanark County OPP 2<sup>nd</sup> Quarter Report
- b) Lanark County OPP 3<sup>rd</sup> Quarter Report
- c) Lanark County OPP 4<sup>th</sup> Quarter Report attached, page 6.

The Board reviewed and discussed the reports.