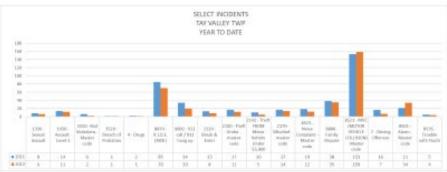

### i) Policing Contract.

Detachment Commander.

- a) Lanark County OPP 2<sup>nd</sup> Quarter Report
- b) Lanark County OPP 3<sup>rd</sup> Quarter Report
- c) Lanark County OPP 4<sup>th</sup> Quarter Report attached, page 6.

The Board reviewed and discussed the reports.

# 2022 4<sup>™</sup> Quarter Report Lanark County OPP

#### Report to TAY VALLEY

#### RMS (RECORDS MANAGEMENT SYSTEM) INCIDENTS