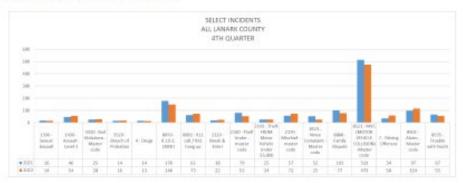

### i) Policing Contract.

Detachment Commander.

- a) Lanark County OPP 2<sup>nd</sup> Quarter Report
- b) Lanark County OPP 3<sup>rd</sup> Quarter Report
- c) Lanark County OPP 4<sup>th</sup> Quarter Report attached, page 6.

The Board reviewed and discussed the reports.

# 2022 4<sup>™</sup> Quarter Report Lanark County OPP

#### RMS (RECORDS MANAGEMENT SYSTEM) INCIDENTS