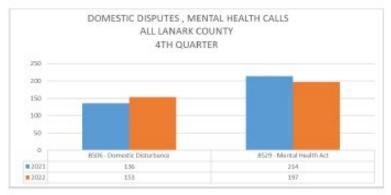

### i) Policing Contract.

Detachment Commander.

- a) Lanark County OPP 2<sup>nd</sup> Quarter Report
- b) Lanark County OPP 3<sup>rd</sup> Quarter Report
- c) Lanark County OPP 4<sup>th</sup> Quarter Report attached, page 6.

The Board reviewed and discussed the reports.