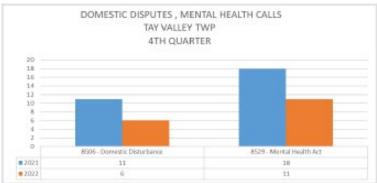

### i) Policing Contract.

Detachment Commander.

- a) Lanark County OPP 2<sup>nd</sup> Quarter Report
- b) Lanark County OPP 3<sup>rd</sup> Quarter Report
- c) Lanark County OPP 4<sup>th</sup> Quarter Report attached, page 6.

The Board reviewed and discussed the reports.