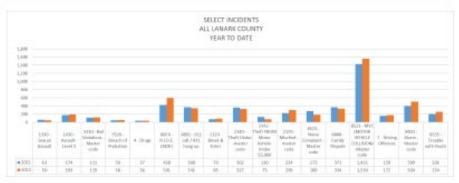

### i) Policing Contract.

Detachment Commander.

- a) Lanark County OPP 2<sup>nd</sup> Quarter Report
- b) Lanark County OPP 3<sup>rd</sup> Quarter Report
- c) Lanark County OPP 4<sup>th</sup> Quarter Report attached, page 6.

The Board reviewed and discussed the reports.

# 2022 4<sup>™</sup> Quarter Report Lanark County OPP

#### RMS (RECORDS MANAGEMENT SYSTEM) INCIDENTS