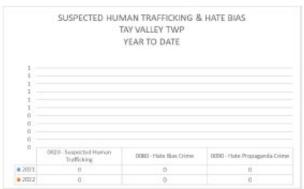

# 2022 4<sup>™</sup> Quarter Report Lanark County OPP

#### Report to TAY VALLEY