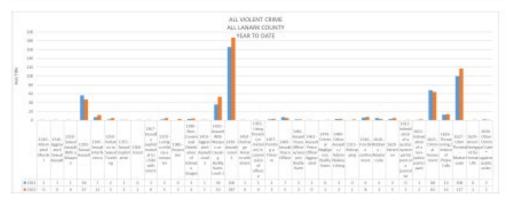

### i) Policing Contract.

Detachment Commander.

- a) Lanark County OPP 2<sup>nd</sup> Quarter Report
- b) Lanark County OPP 3<sup>rd</sup> Quarter Report
- c) Lanark County OPP 4<sup>th</sup> Quarter Report attached, page 6.

The Board reviewed and discussed the reports.

# 2022 4<sup>™</sup> Quarter Report Lanark County OPP

#### Report to TAY VALLEY

#### RMS (RECORDS MANAGEMENT SYSTEM) INCIDENTS