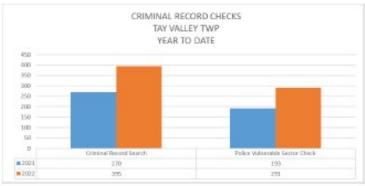

# 2022 4<sup>™</sup> Quarter Report Lanark County OPP

#### Report to TAY VALLEY

#### RMS (RECORDS MANAGEMENT SYSTEM) INCIDENTS