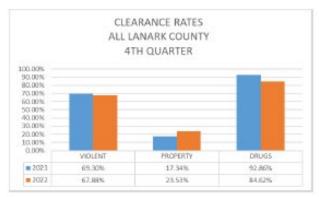

# 2022 4<sup>™</sup> Quarter Report Lanark County OPP

#### Report to TAY VALLEY

#### RMS (RECORDS MANAGEMENT SYSTEM) INCIDENTS