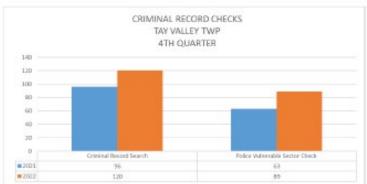

# 2022 4<sup>™</sup> Quarter Report Lanark County OPP

#### Report to TAY VALLEY

#### RMS (RECORDS MANAGEMENT SYSTEM) INCIDENTS