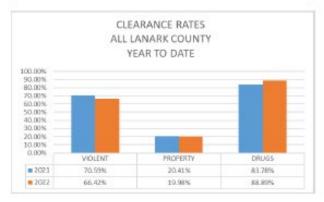

# 2022 4<sup>™</sup> Quarter Report Lanark County OPP

#### Report to TAY VALLEY

#### RMS (RECORDS MANAGEMENT SYSTEM) INCIDENTS