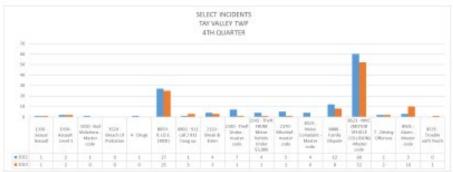

### i) Policing Contract.

Detachment Commander.

- a) Lanark County OPP 2<sup>nd</sup> Quarter Report
- b) Lanark County OPP 3<sup>rd</sup> Quarter Report
- c) Lanark County OPP 4<sup>th</sup> Quarter Report attached, page 6.

The Board reviewed and discussed the reports.

# 2022 4<sup>™</sup> Quarter Report Lanark County OPP

#### Report to TAY VALLEY

#### RMS (RECORDS MANAGEMENT SYSTEM) INCIDENTS