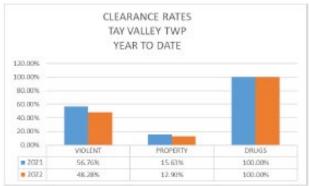

# 2022 4<sup>™</sup> Quarter Report Lanark County OPP

#### Report to TAY VALLEY

#### RMS (RECORDS MANAGEMENT SYSTEM) INCIDENTS