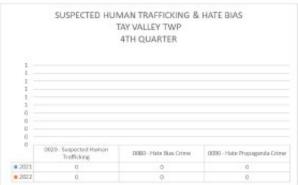

# 2022 4<sup>™</sup> Quarter Report Lanark County OPP

#### Report to TAY VALLEY