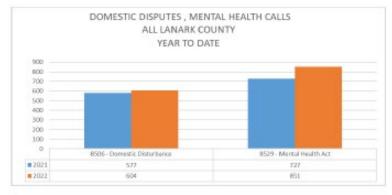

### i) Policing Contract.

Detachment Commander.

- a) Lanark County OPP 2<sup>nd</sup> Quarter Report
- b) Lanark County OPP 3<sup>rd</sup> Quarter Report
- c) Lanark County OPP 4<sup>th</sup> Quarter Report attached, page 6.

The Board reviewed and discussed the reports.