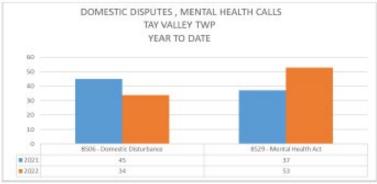

### i) Policing Contract.

Detachment Commander.

- a) Lanark County OPP 2<sup>nd</sup> Quarter Report
- b) Lanark County OPP 3<sup>rd</sup> Quarter Report
- c) Lanark County OPP 4<sup>th</sup> Quarter Report attached, page 6.

The Board reviewed and discussed the reports.