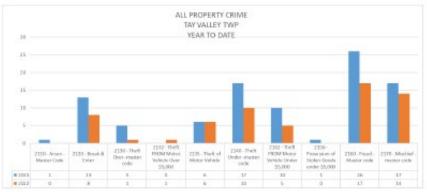

### i) Policing Contract.

Detachment Commander.

- a) Lanark County OPP 2<sup>nd</sup> Quarter Report
- b) Lanark County OPP 3<sup>rd</sup> Quarter Report
- c) Lanark County OPP 4<sup>th</sup> Quarter Report attached, page 6.

The Board reviewed and discussed the reports.