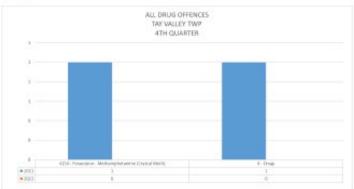

### i) Policing Contract.

Detachment Commander.

- a) Lanark County OPP 2<sup>nd</sup> Quarter Report
- b) Lanark County OPP 3<sup>rd</sup> Quarter Report
- c) Lanark County OPP 4<sup>th</sup> Quarter Report attached, page 6.

The Board reviewed and discussed the reports.