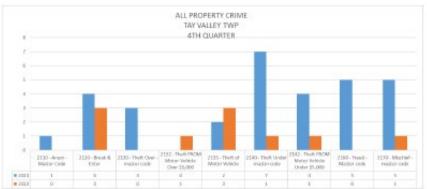

### i) Policing Contract.

Detachment Commander.

- a) Lanark County OPP 2<sup>nd</sup> Quarter Report
- b) Lanark County OPP 3<sup>rd</sup> Quarter Report
- c) Lanark County OPP 4<sup>th</sup> Quarter Report attached, page 6.

The Board reviewed and discussed the reports.