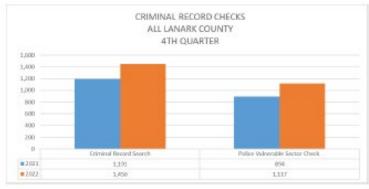

# 2022 4<sup>™</sup> Quarter Report Lanark County OPP

#### Report to TAY VALLEY

#### RMS (RECORDS MANAGEMENT SYSTEM) INCIDENTS