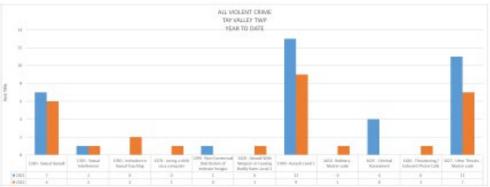

### i) Policing Contract.

Detachment Commander.

- a) Lanark County OPP 2<sup>nd</sup> Quarter Report
- b) Lanark County OPP 3<sup>rd</sup> Quarter Report
- c) Lanark County OPP 4<sup>th</sup> Quarter Report attached, page 6.

The Board reviewed and discussed the reports.

# 2022 4<sup>™</sup> Quarter Report Lanark County OPP

#### Report to TAY VALLEY

#### RMS (RECORDS MANAGEMENT SYSTEM) INCIDENTS