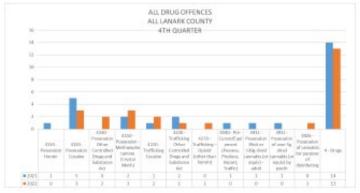

### i) Policing Contract.

Detachment Commander.

- a) Lanark County OPP 2<sup>nd</sup> Quarter Report
- b) Lanark County OPP 3<sup>rd</sup> Quarter Report
- c) Lanark County OPP 4<sup>th</sup> Quarter Report attached, page 6.

The Board reviewed and discussed the reports.