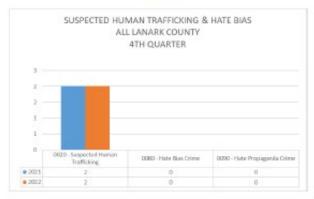

# 2022 4<sup>™</sup> Quarter Report Lanark County OPP

#### Report to TAY VALLEY