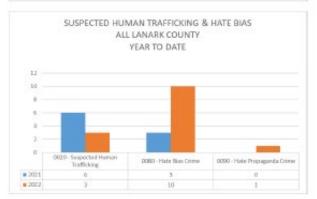

# 2022 4<sup>™</sup> Quarter Report Lanark County OPP

#### Report to TAY VALLEY