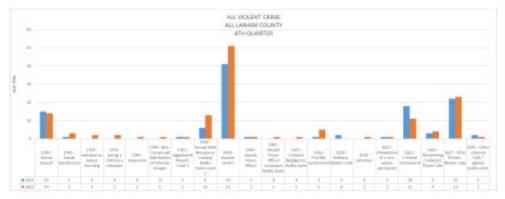

### i) Policing Contract.

Detachment Commander.

- a) Lanark County OPP 2<sup>nd</sup> Quarter Report
- b) Lanark County OPP 3<sup>rd</sup> Quarter Report
- c) Lanark County OPP 4<sup>th</sup> Quarter Report attached, page 6.

The Board reviewed and discussed the reports.

# 2022 4<sup>™</sup> Quarter Report Lanark County OPP

#### Report to TAY VALLEY

#### RMS (RECORDS MANAGEMENT SYSTEM) INCIDENTS