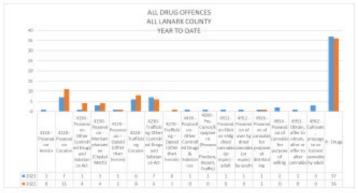

### i) Policing Contract.

Detachment Commander.

- a) Lanark County OPP 2<sup>nd</sup> Quarter Report
- b) Lanark County OPP 3<sup>rd</sup> Quarter Report
- c) Lanark County OPP 4<sup>th</sup> Quarter Report attached, page 6.

The Board reviewed and discussed the reports.